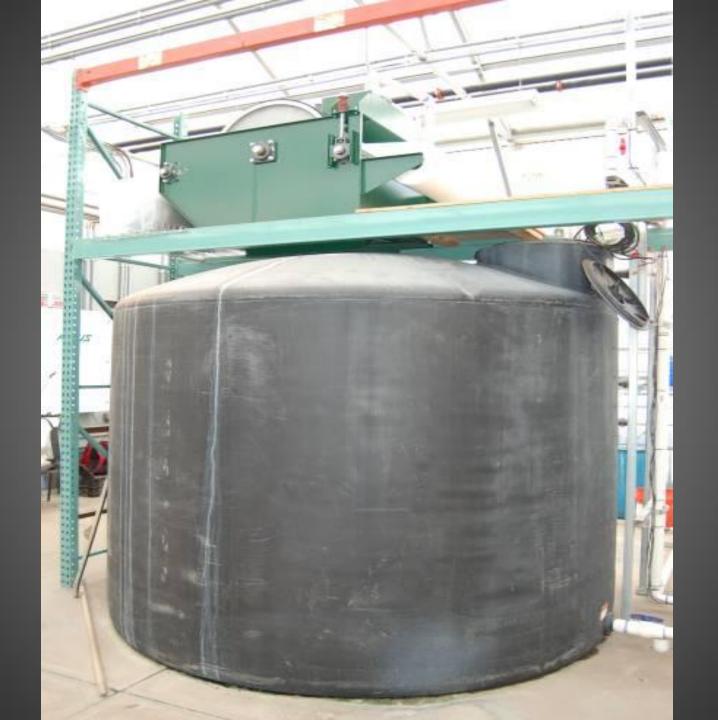

#### IRRIGATION

### KEY: Remove Organic Matter!!

# We are Filtering down to 5 MICRONS