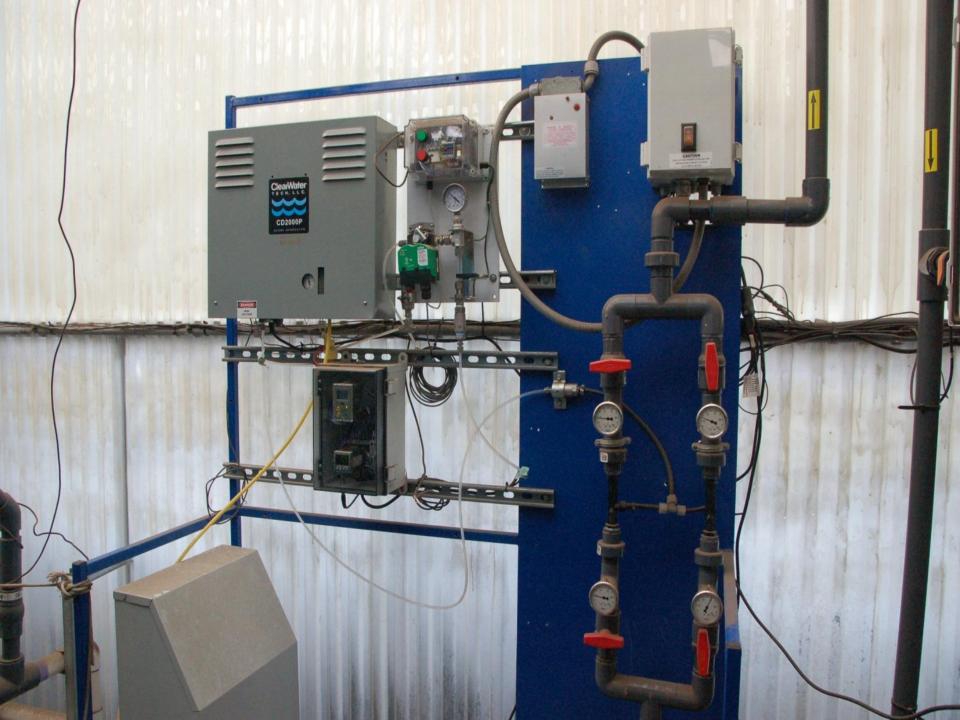

### OZONE

## Oxidize microbes

#### NO Resistance

#### Hyper-oxygenation

#### >10PPM Dissolved 02 Anaerobes really struggle!!