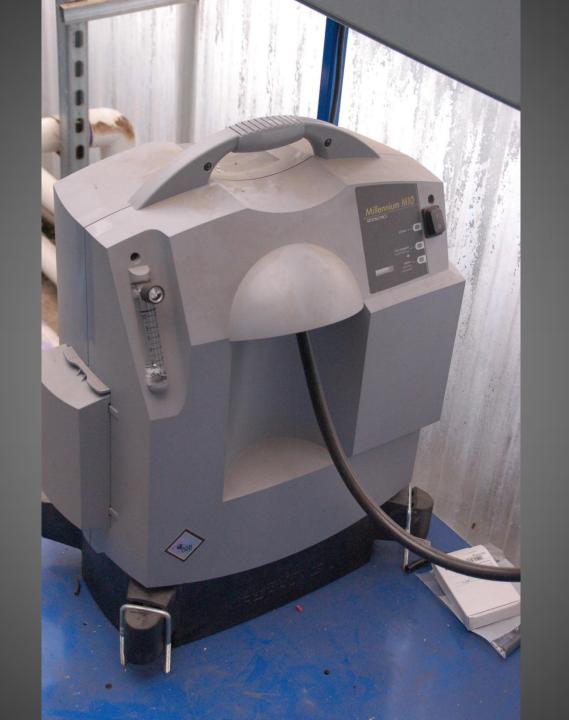

### OZONE

## Oxidize microbes

#### NO Resistance

#### Hyper-oxygenation

#### >10PPM Dissolved 02 Anaerobes really struggle!!