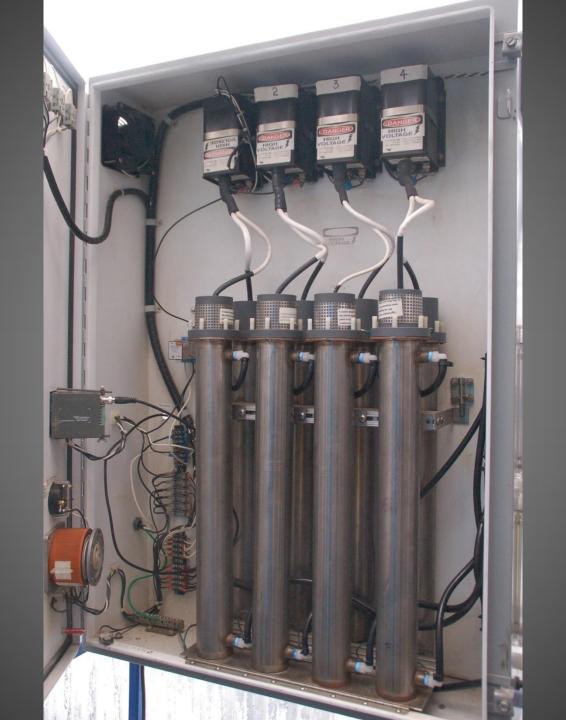

### OZONE

## Oxidize microbes

#### NO Resistance

#### Hyper-oxygenation

#### >10PPM Dissolved 02 Anaerobes really struggle!!