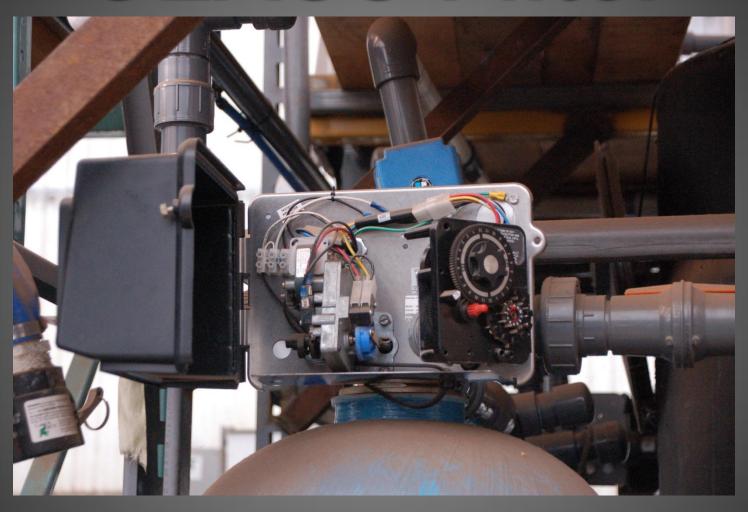

#### IRRIGATION

### KEY: Remove Organic Matter!!

# We are Filtering down to 5 MICRONS

### OZONE