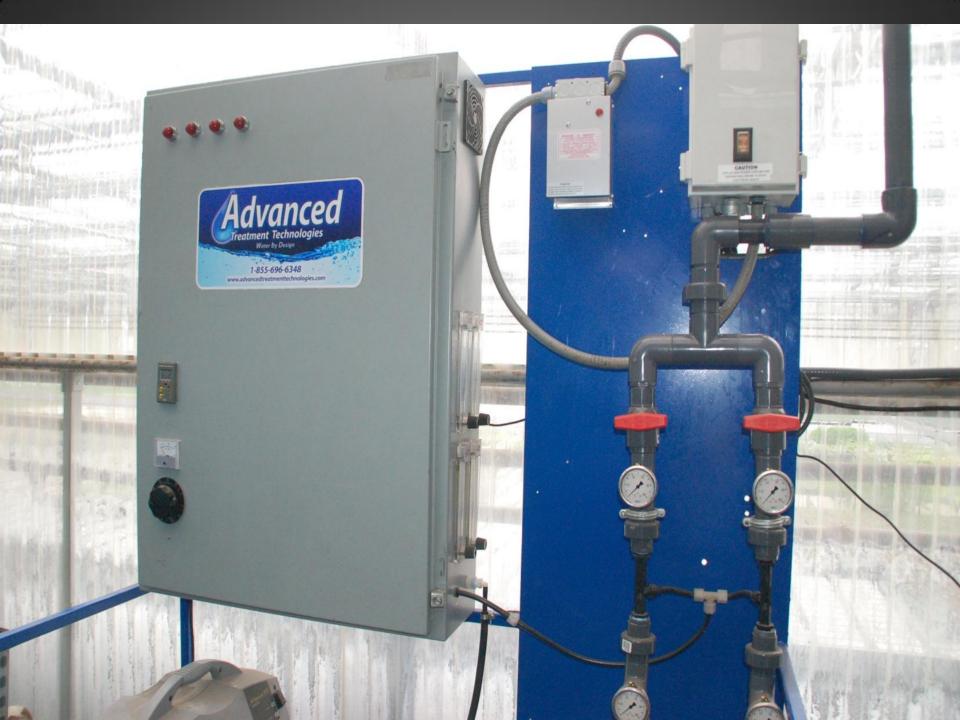

#### IRRIGATION

### KEY: Remove Organic Matter!!

# We are Filtering down to 5 MICRONS