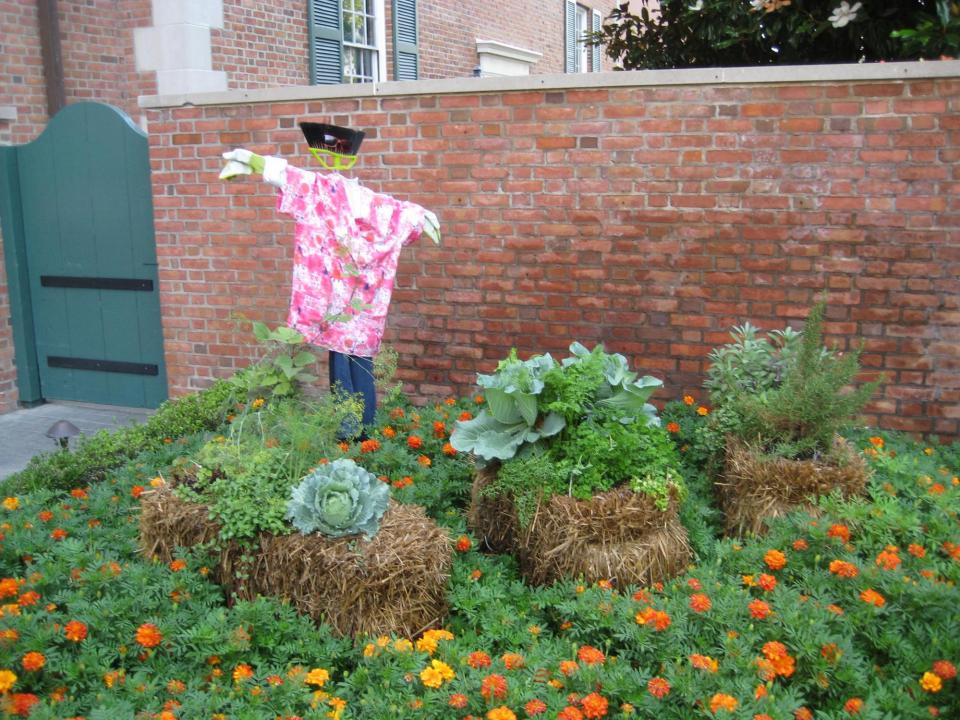

#### EPCOT INTERNATIONAL FLOWER & GARDEN FESTIVAL

#### Presented By HGTV

#### COMMUNITY GARDENS ARE BLOOMING

wdw.disney.gardener@disney.com